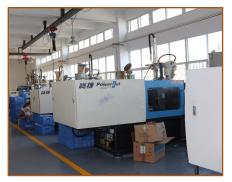

# Plastic Injection Molding Workshop

- √ 10 sets Injection molding machine
- ✓ Automatic feeding system & Mechanical arm
- ✓ Machine model from 90T to 330T.