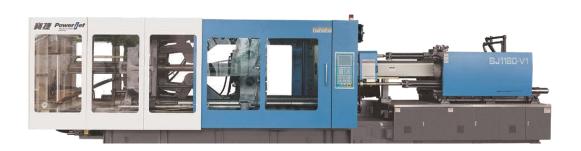

# **Machine Show**

# Plastic Injection Molding Workshop

- √ 10 sets Injection molding machine
- ✓ Automatic feeding system & Mechanical arm
- ✓ Machine model from 90T to 330T.