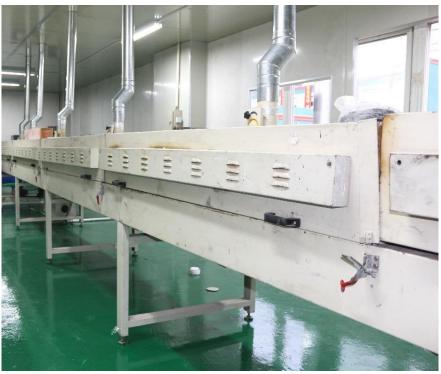

### **Automatic Spraying Production line**

- ✓ Clean Room
- ✓ 18M IR Baking Line
- ✓ 2 Sets Automatic & Semi-Automatic Line