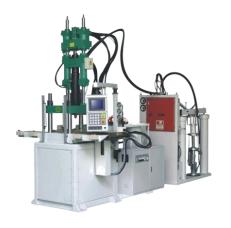

# **Machine Show**

# Plastic Injection Molding Workshop

- √ 10 sets Injection molding machine
- ✓ Automatic feeding system & Mechanical arm
- ✓ Machine model from 90T to 330T.