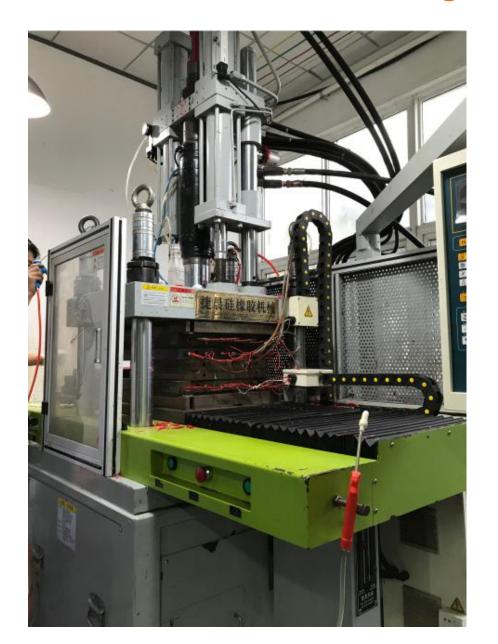

### LSR Molding Workshop

- ✓ Double Tooling
- ✓ Zero-Pollution
- ✓ Precision 0.05mm
- ✓ High-Volume Production
- ✓ Quick cycle time
- ✓ Low Defect Rate
- ✓ Cost-effective
- ✓ Higher Automation

# Plastic Injection Molding Workshop

- √ 10 sets Injection molding machine
- ✓ Automatic feeding system & Mechanical arm
- ✓ Machine model from 90T to 330T.