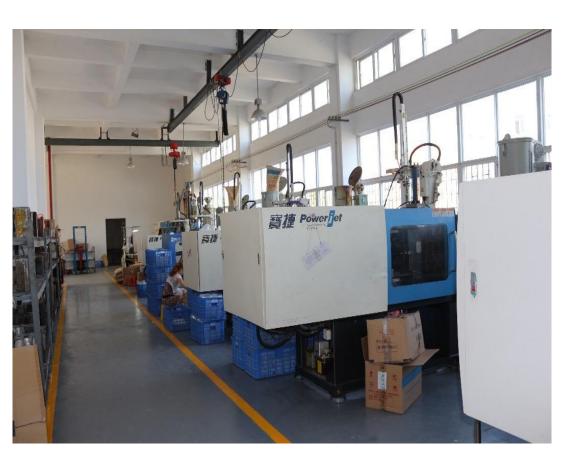

# Plastic Injection Molding Workshop

- √ 10 sets Injection molding machine
- ✓ Automatic feeding system & Mechanical arm
- ✓ Machine model from 90T to 330T.

# **Machine Show**