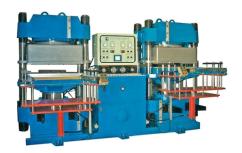

# **Machine Show**

### **Vulcanization Molding Workshop**

- 18 sets vulcanization molding machine (200-300T)
  - 6 sets can produce Liquid Silicone Products