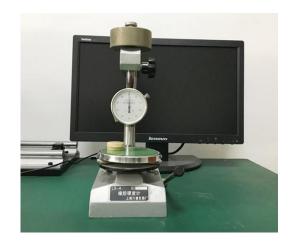

### **Testing Instrument**

Tensile testing machine

Hardness instrument

2.5D measuring instrument

Force Curve instrument

RCA tape friction tester

F0 Test instrument