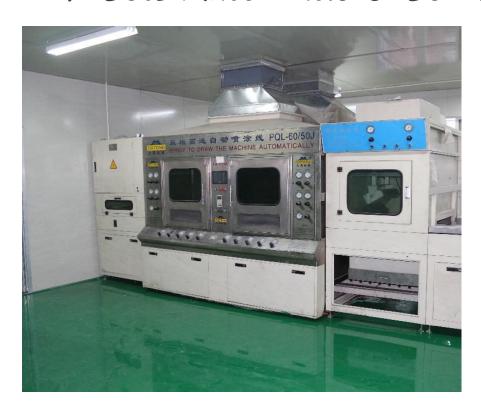

### **Automatic Spraying Production line**

- ✓ Clean Room
- ✓ 18M IR Baking Line
- ✓ 2 Sets Automatic & Semi-Automatic Line

# **Machine Show**