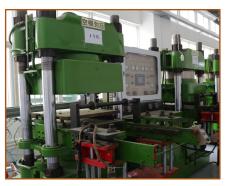

### **Vulcanization Molding Workshop**

- 18 sets vulcanization molding machine (200-300T)
  - 6 sets can produce Liquid Silicone Products